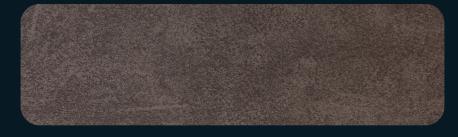

# wrinkle series

NIGHT BLUE (T001)

BLACK (T002)

OXIDE RED (T003)

GREY (T004)

ALBOND specialities