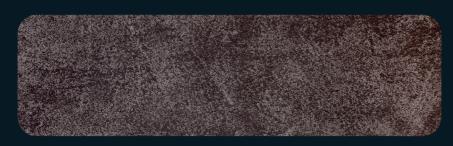

# wrinkle series

NIGHT BLUE (T001)

BLACK (T002)

OXIDE RED (T003)

GREY (T004)

ALBOND specialities